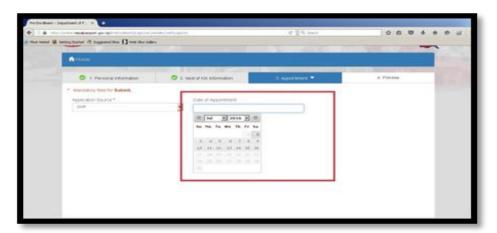

**Step 8.** Select the Application source, Country and Mission as applicable according to the place where the application will be submitted and enrollment will take place.

**Step 9.**Select the date for the enrollment (which is optional).