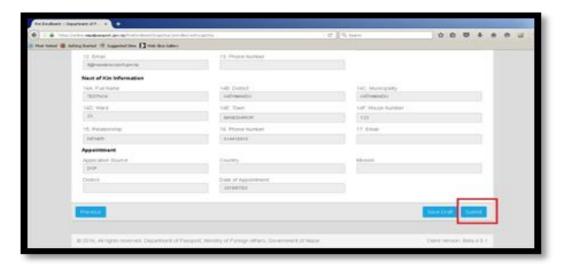

**Step 6.** The form can now be saved as draft to finalize later or can be continued to finalize immediately. Click on Save Draft button to save it or Next button to continue.

**Step 7.**Click on Next button and then fill up information on Next of Kin Tab. The Next button in this tab will open the appointment tab.

**Step 8.** Select the Application source, Country and Mission as applicable according to the place where the application will be submitted and enrollment will take place.

**Step 9.**Select the date for the enrollment (which is optional).

**Step 10.**Click Next to move to the Preview tab to check the correctness of the filled information.

**Step 11.**If everything is ok, click on the Submit button. A Success pop-up will notify the submission.