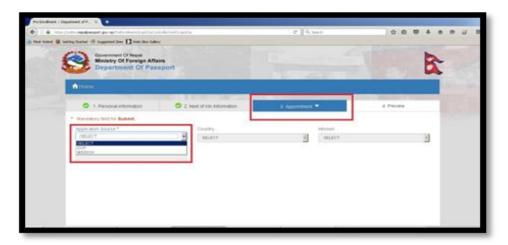

**Step 8.** Select the Application source, Country and Mission as applicable according to the place where the application will be submitted and enrollment will take place.

**Step 9.**Select the date for the enrollment (which is optional).