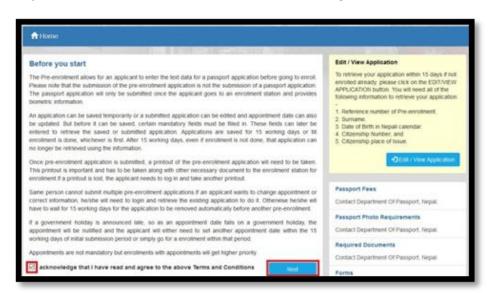

**Step 3.** Read the instructions and check the acknowledgment checkbox and then click the Next button.

**Step 4.** Fill in and submit the captcha correctly to start the Pre-Enrollment.

**Step 5.**The page opens with the personal Information Tab open. Fill in the mandatory fields for Save Draft, marked with "\*\*".