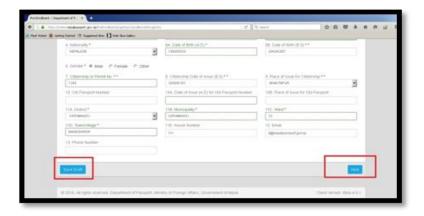

**Step 3.** Read the instructions and check the acknowledgment checkbox and then click the Next button.

**Step 4.** Fill in and submit the captcha correctly to start the Pre-Enrollment.

**Step 5.**The page opens with the personal Information Tab open. Fill in the mandatory fields for Save Draft, marked with "\*\*".

**Step 6.** The form can now be saved as draft to finalize later or can be continued to finalize immediately. Click on Save Draft button to save it or Next button to continue.

**Step 7.**Click on Next button and then fill up information on Next of Kin Tab. The Next button in this tab will open the appointment tab.