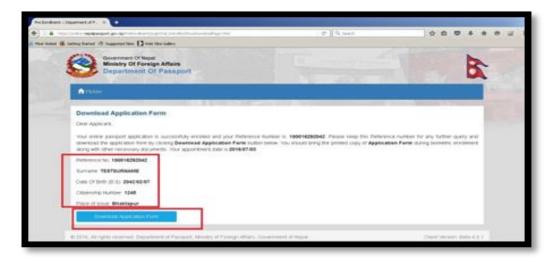

**Step 12.**Click on the OK button.

**Steps 13.**Information on the screen are needed to login, update and proceed the application.

**Step1 4.**Click on the Download Application button and print the Downloaded application.

**Step 15.**Go for Enrollment at the designated office on the appointed date with all necessary documents along with the printed bar-coded application form.