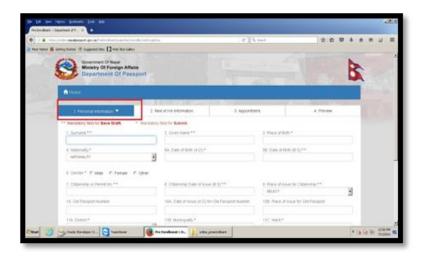

**Step 3.** Read the instructions and check the acknowledgment checkbox and then click the Next button.

**Step 4.** Fill in and submit the captcha correctly to start the Pre-Enrollment.

**Step 5.**The page opens with the personal Information Tab open. Fill in the mandatory fields for Save Draft, marked with "\*\*".

**Step 6.** The form can now be saved as draft to finalize later or can be continued to finalize immediately. Click on Save Draft button to save it or Next button to continue.

**Step 7.**Click on Next button and then fill up information on Next of Kin Tab. The Next button in this tab will open the appointment tab.