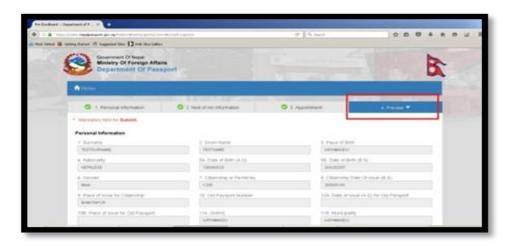

**Step 3.** Read the instructions and check the acknowledgment checkbox and then click the Next button.

**Step 4.** Fill in and submit the captcha correctly to start the Pre-Enrollment.

**Step 5.**The page opens with the personal Information Tab open. Fill in the mandatory fields for Save Draft, marked with "\*\*".

**Step 10.**Click Next to move to the Preview tab to check the correctness of the filled information.

**Step 11.**If everything is ok, click on the Submit button. A Success pop-up will notify the submission.