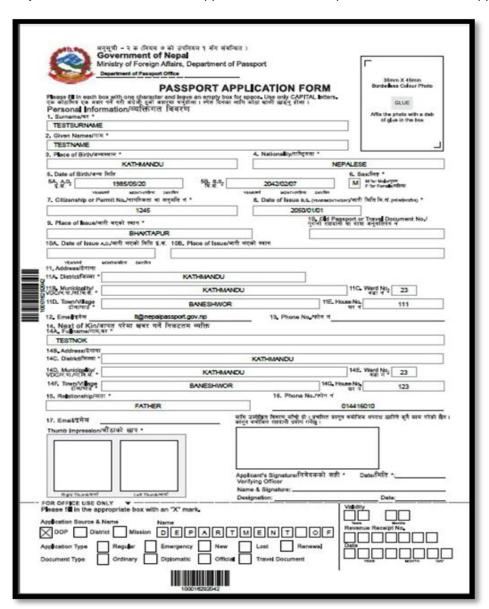

**Step 3.** Read the instructions and check the acknowledgment checkbox and then click the Next button.

**Step 4.** Fill in and submit the captcha correctly to start the Pre-Enrollment.

**Step 5.**The page opens with the personal Information Tab open. Fill in the mandatory fields for Save Draft, marked with "\*\*".

**Step 6.** The form can now be saved as draft to finalize later or can be continued to finalize immediately. Click on Save Draft button to save it or Next button to continue.

**Step 7.**Click on Next button and then fill up information on Next of Kin Tab. The Next button in this tab will open the appointment tab.

**Step 8.** Select the Application source, Country and Mission as applicable according to the place where the application will be submitted and enrollment will take place.

**Step 9.**Select the date for the enrollment (which is optional).

**Step 10.**Click Next to move to the Preview tab to check the correctness of the filled information.

**Step 11.**If everything is ok, click on the Submit button. A Success pop-up will notify the submission.

**Step 12.**Click on the OK button.

**Steps 13.**Information on the screen are needed to login, update and proceed the application.

**Step1 4.**Click on the Download Application button and print the Downloaded application.

**Step 15.**Go for Enrollment at the designated office on the appointed date with all necessary documents along with the printed bar-coded application form.