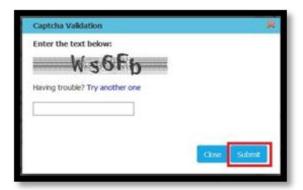

**Step 3.** Read the instructions and check the acknowledgment checkbox and then click the Next button.

**Step 4.** Fill in and submit the captcha correctly to start the Pre-Enrollment.

**Step 5.**The page opens with the personal Information Tab open. Fill in the mandatory fields for Save Draft, marked with "\*\*".