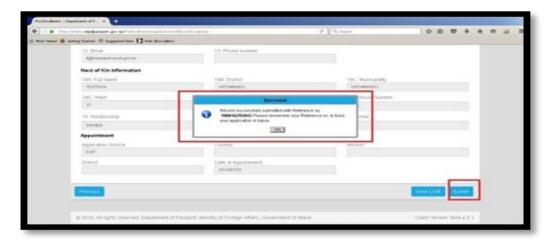

**Step 10.**Click Next to move to the Preview tab to check the correctness of the filled information.

**Step 11.**If everything is ok, click on the Submit button. A Success pop-up will notify the submission.

**Step 12.**Click on the OK button.

**Steps 13.**Information on the screen are needed to login, update and proceed the application.

**Step1 4.**Click on the Download Application button and print the Downloaded application.